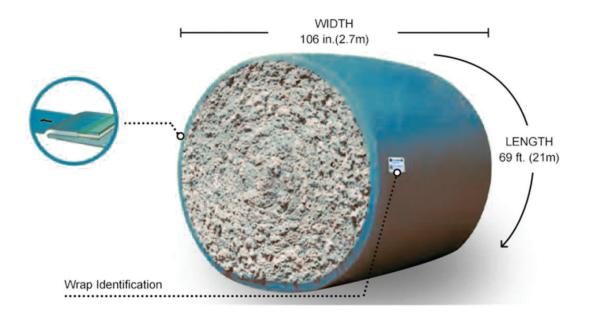

| PARAMETERS               | RESULT                                   |
|--------------------------|------------------------------------------|
| Roll Width               | 8.85 ft / 2.7 m                          |
| Plastic Core Width       | 9.19 ft / 2.8 m                          |
| Roll Diameter            | 10 in / 254 mm                           |
| Roll Weight              | 220 lbs / 100 kg                         |
| Individual Sheet Length  | 69 ft / 21 m                             |
| Pallet Size (mm)         | W 750 x H 1150 x 2820                    |
| Qty. Per Roll            | 24 sheets/roll                           |
| Qty. Per Pallet          | 9 rolls/pallet or 12 rolls/pallet, mixed |
| FILM PROPERTY            | VALUE                                    |
| Thickness                | 0.073-0.078 um                           |
| Tensile Strength (MD)    | >85 N/5 cm                               |
| Tensile Strength (CD)    | >73 N/5cm                                |
| Elongation at Break (MD) | >650%                                    |
| Elongation at Break (CD) | >580%                                    |