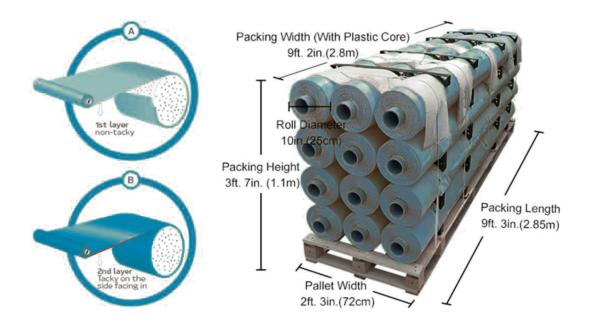

## **24 PRE-CUT PORTIONS**

Our premium blue cotton wrap is made of pre-cut wrap portion in order to assure the next portion is ready to be fed correctly during the packing. The roll is made from 24 "ready to use" portions.

| PARAMETERS               | RESULT                                   |
|--------------------------|------------------------------------------|
| Roll Width               | 8.85 ft / 2.7 m                          |
| Plastic Core Width       | 9.19 ft / 2.8 m                          |
| Roll Diameter            | 10 in / 254 mm                           |
| Roll Weight              | 220 lbs / 100 kg                         |
| Individual Sheet Length  | 69 ft / 21 m                             |
| Pallet Size (mm)         | W 750 x H 1150 x 2820                    |
| Qty. Per Roll            | 24 sheets/roll                           |
| Qty. Per Pallet          | 9 rolls/pallet or 12 rolls/pallet, mixed |
| FILM PROPERTY            | VALUE                                    |
| Thickness                | 0.073-0.078 um                           |
| Tensile Strength (MD)    | >85 N/5 cm                               |
| Tensile Strength (CD)    | >73 N/5cm                                |
| Elongation at Break (MD) | >650%                                    |
| Elongation at Break (CD) | >580%                                    |